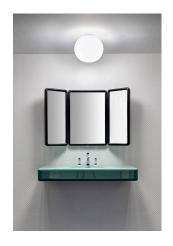

## Glo-Ball Ceiling/Wall Zero

by Jasper Morrison, 2009

Wall or ceiling lamp providing diffused light. Diffuser consisting of an externally acidetched, hand blown, flashed opaline glass and a die-cast aluminum threaded ring nut with alodine plating finish. 30% fiberglass reinforced injection molded polyamide base. Gray painted, die-cast aluminum diffuser support.