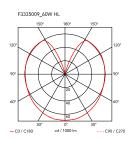

DIMMER

1 x LED 10W E14 800lm 2700K cod. RF26261 [e] DIMMER 1 x LED 10W E14 900lm 3000K cod. RF26260

[e] DIMMER

**Emergency** Without Voltage 220-250V MAX 60W Power

**Battery** Νo Supply included Yes

Materials Glass