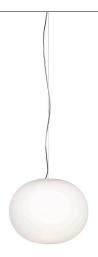

## **Glo-Ball Suspension 1**

by Jasper Morrison , 1998

Suspension lamp providing diffused light. Diffuser consisting of an externally acid-etched, hand blown, flashed opaline glass. Gloss white painted pressed steel diffuser support. 30% fiberglass reinforced injection-molded polyamide rose; pressed and galvanized ceiling fitting. Steel suspension cable.

Pendant Mounting Indoor Environment Finish White Weight 2.7 Kg

Light sources available

1 x LED 13W E27 1400lm 3000K [e] cod. RF25535 DIMMER 1 x LED 13W E27 1400lm 2700K [e] cod.

RF26065 DIMMER

1 x LED 17W E27 1900lm 2700K [e] cod.

RF26259 DIMMER 0 x LED 17W E27 2000lm 3000K [e] cod.

RF26258 DIMMER

Without **Emergency** Voltage 220-250V **MAX 150W** Power

**Battery** Νo Supply included Yes

Cord Length 3700 mm

Materials Blown glass, Steel

Colors F3005061 - White

Certificate (€ **% P** |P | 1