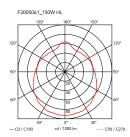

## **Glo-Ball Suspension 1**

by Jasper Morrison , 1998

Suspension lamp providing diffused light. Diffuser consisting of an externally acid-etched, hand blown, flashed opaline glass. Gloss white painted pressed steel diffuser support. 30% fiberglass reinforced injection-molded polyamide rose; pressed and galvanized ceiling fitting. Steel suspension cable.







Pendant Mounting Indoor Environment Finish White Weight 2.7 Kg

Light sources available

1 x LED 13W E27 1400lm 3000K [e] cod. RF25535 DIMMER 1 x LED 13W E27 1400lm 2700K [e] cod.

RF26065 DIMMER

1 x LED 17W E27 1900lm 2700K [e] cod.

RF26259 DIMMER 0 x LED 17W E27 2000lm 3000K [e] cod.

RF26258 DIMMER

Without **Emergency** Voltage 220-250V **MAX 150W** Power

**Battery** Νo Supply included Yes

Cord Length 3700 mm

Materials Blown glass, Steel

Colors F3005061 - White

Certificate (€ **% P** |P | 1