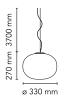

RF26259 DIMMER 0 x LED 17W E27 2000lm 3000K [e] cod.

RF26258 DIMMER

Without **Emergency** Voltage 220-250V **MAX 150W** Power

**Battery** Νo Supply included Yes

Cord Length 3700 mm

Materials Blown glass, Steel

Colors F3005061 - White

Certificate (€ **% P** |P | 1