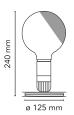

Table Mounting Indoor Environment

Finish Black, Orange

Weight 0.3 Kg

1 x LED E27 2W 2700K 200lm Globol Sab. - RF24054- NO DIMM. Light sources available

Emergency Without

Switching

ON/OFF oscillating switch inside the lampholder, that can be activated from the outside

230V Voltage

MAX 5W Power

Νo **Battery** Supply included Yes

2300 mm Cord Length Materials Aluminum

Colors F3300000 - Black

F3300075 - Orange

Certificate