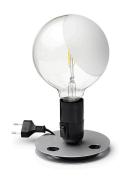

## Lampadina

by Achille Castiglioni , 1972

Table lamp providing direct, diffused light. Anodized aluminum base serves to contain excess power cord. Bakelite lamp-holder, painted to match the switch in the orange and black colors. Clear globe lamp is partially sandblasted to diffuse the light.

Table Mounting Indoor Environment

Finish Black, Orange

Weight 0.3 Kg

1 x LED E27 2W 2700K 200lm Globol Sab. - RF24054- NO DIMM. Light sources available

Emergency Without

Switching

ON/OFF oscillating switch inside the lampholder, that can be activated from the outside

230V Voltage

MAX 5W Power

Νo **Battery** Supply included Yes

2300 mm Cord Length Materials Aluminum

Colors F3300000 - Black

F3300075 - Orange

Certificate