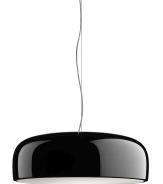

## Smithfield Suspension Led by Jasper Morrison , 2009

Suspension lamp with direct light. Aluminium body. Available in gloss black, white or MUD. Injection-moulded opalescent methacrylate diffuser. Steel ceiling attachment with steel suspension cable. Three-pole electric cable in PTFE double insulation, working length 400 cm.