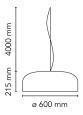

## Smithfield Suspension Led by Jasper Morrison , 2009

Suspension lamp with direct light. Aluminium body. Available in gloss black, white or MUD. Injection-moulded opalescent methacrylate diffuser. Steel ceiling attachment with steel suspension cable. Three-pole electric cable in PTFE double insulation, working length 400 cm.

| Mounting                   | Pendant                                                                                |
|----------------------------|----------------------------------------------------------------------------------------|
| Environment                | Indoor                                                                                 |
| Finish                     | White, MUD, Black                                                                      |
| Weight                     | 5 Kg                                                                                   |
| Light sources<br>available | 108 x LED 30W 2700K 2791lm CRI90 [i]                                                   |
| Emergency                  | Without                                                                                |
| Switching                  | Dimming PUSH DIM                                                                       |
| Voltage                    | 220-240V                                                                               |
| Power                      | 30W                                                                                    |
| Battery                    | No                                                                                     |
| Supply included            | Yes                                                                                    |
| Cord Length                | 4000 mm                                                                                |
| Materials                  | Aluminum, Methacrylate                                                                 |
| Colors                     | <ul> <li>F1367030 - Black</li> <li>F1367009 - White</li> <li>F1367021 - Mud</li> </ul> |
| Certificate                |                                                                                        |