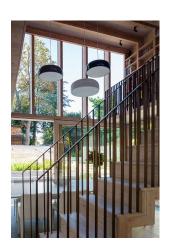

## Smithfield Suspension Led by Jasper Morrison , 2009

Suspension lamp with direct light. Aluminium body. Available in gloss black, white or MUD. Injection-moulded opalescent methacrylate diffuser. Steel ceiling attachment with steel suspension cable. Three-pole electric cable in PTFE double insulation, working length 400 cm.